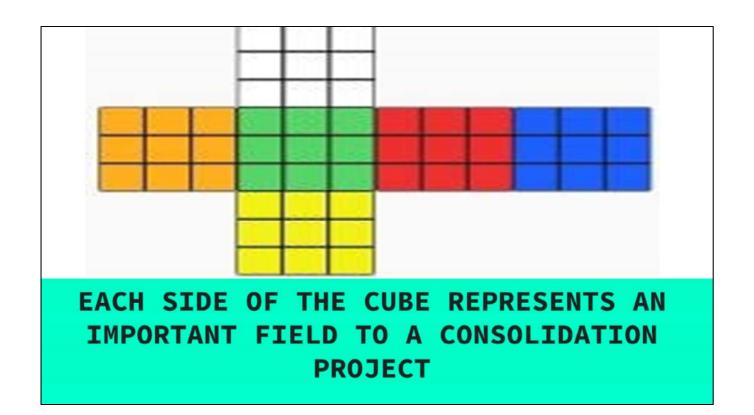

## CONSOLIDATE!

BEFORE IT'S TOO LATE.

OR LEARN TO SOLVE A RUBIK'S CUBE

## WHAT IS A CONSOLIDATION?

Just putting two or more groups with a similar goal together. It's nothing to be over thought of.