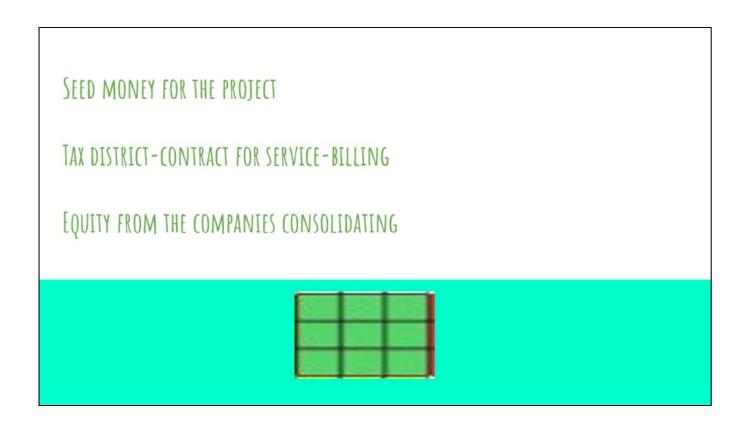

MONEY FROM TOWNS-BILLING-HOW MUCH WILL YOU NEED TO START

You'll need start up money. MONEY FROM TOWNS-BILLING-HOW MUCH WILL YOU NEED TO START

What kind of experience? Who is eligible? What will their role within the company be